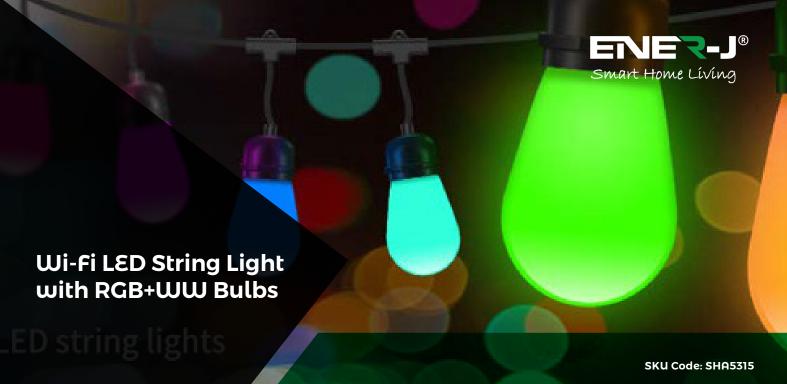

Wi-Fi LED String Light with RGB+WW LED Bulbs, 7.3M and 12pcs Bulbs with Adapter & UK fused Plug.

**Features** 

- ALL IN ONE Outdoor LED String Kit 7.2 meters (12 LED Bulbs), perfect for your Garden decoration, especially at the time of Christmas and other festivals.
- Control brightness & RGB colour changing from your smartphone. Also warm white colour available to give a nice warm and cosy feeling when you are relaxing in your garden.
- · Works with Amazon Alexa & Google Assistant.
- · No additional HUB required.
- · Set a timer and share control with family members.
- Group and control multiple strips kits to change colours together.