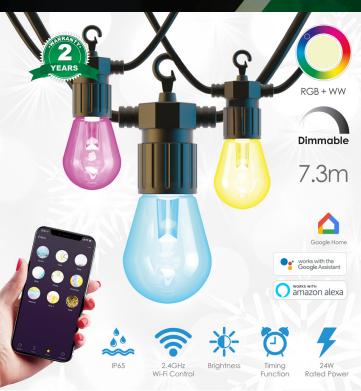

**Features** 

- ALL IN ONE Outdoor LED String Kit 7.2 meters (12 LED Bulbs), perfect for your Garden decoration, especially at the time of Christmas and other festivals.
- Control brightness & RGB colour changing from your smartphone. Also warm white colour available to give a nice warm and cosy feeling when you are relaxing in your garden.
- · Works with Amazon Alexa & Google Assistant.
- · No additional HUB required.
- · Set a timer and share control with family members.
- Group and control multiple strips kits to change colours together.

## **Specifications**

| sku                          | : | SHA5315                                           |
|------------------------------|---|---------------------------------------------------|
| Model number                 | : | CEN12RU                                           |
| EAN code                     | : | 5060774550434                                     |
| Bulb colour                  | : | RGB+3000k                                         |
| Cord colour                  | : | Black                                             |
| Total length                 | : | 7.3m                                              |
| Plug                         | : | UK Plug with 3mA fuse                             |
| Bulb quantity                | : | 12pcs                                             |
| Watt of one set string       | : | 6W                                                |
| Bulb space                   | : | 0.56m                                             |
| Lumens                       | : | 600lm                                             |
| Bulb material                | : | PC                                                |
| Cable                        | : | 3 x 0.3 rubber cable                              |
| Power cable length           | : | 0.6m                                              |
| Driver power                 | : | 24W                                               |
| Арр                          | : | ENERJSMART                                        |
| Input voltage                | : | AC 100-240V                                       |
| Output voltage               | : | DC 12V                                            |
| Wi-Fi network                | : | 2.4GHz(5G not supported)                          |
| Max. connected bulb quantity | : | Extendable upto 24 bulbs                          |
| Works with                   | : | Amazon Alexa, Google Home<br>and Google Assistant |